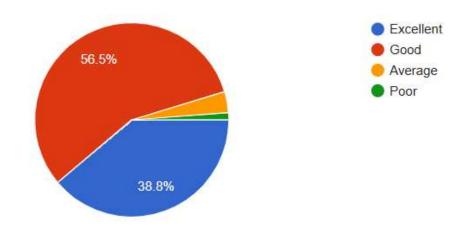

85 responses

How useful was the session in terms of understanding Content creation and editorial processes?

How useful was the session in terms of understanding Printing and distribution mechanisms?

85 responses

Were the technological advancements in the media and publishing industry discussed adequately?