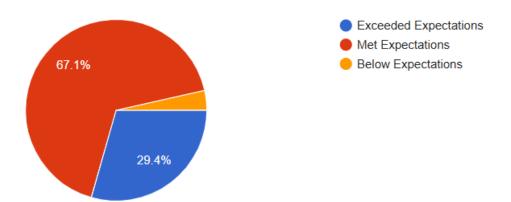

85 responses

How useful was the session in terms of understanding Content creation and editorial processes?

How useful was the session in terms of understanding Printing and distribution mechanisms?

85 responses

Were the technological advancements in the media and publishing industry discussed adequately?