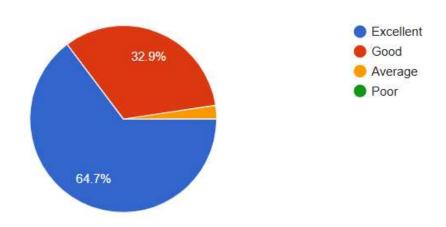

85 responses

How useful was the session in terms of understanding Content creation and editorial processes?

How useful was the session in terms of understanding Printing and distribution mechanisms?

85 responses

Were the technological advancements in the media and publishing industry discussed adequately?