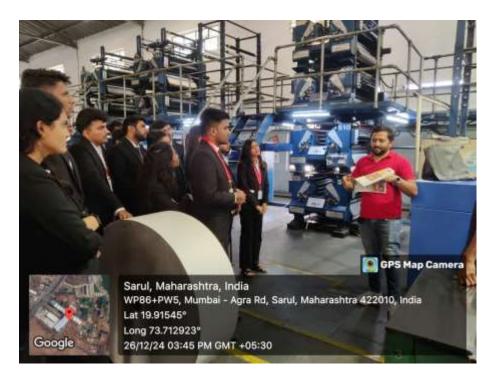

# **Glimpse of Event**

# 2. Dainik Bhaskar Corp Ltd

Wp86+pw5, Mumbai - Agra Rd, S Maharashtra 422010, India Lat 19.915557° Long 73.712914° 26/12/24 03:40 PM GMT +05:30

Google