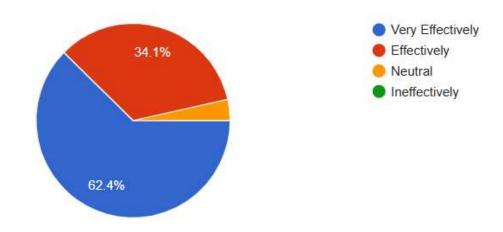

85 responses

How useful was the session in terms of understanding Content creation and editorial processes?

How useful was the session in terms of understanding Printing and distribution mechanisms?

85 responses

Were the technological advancements in the media and publishing industry discussed adequately?